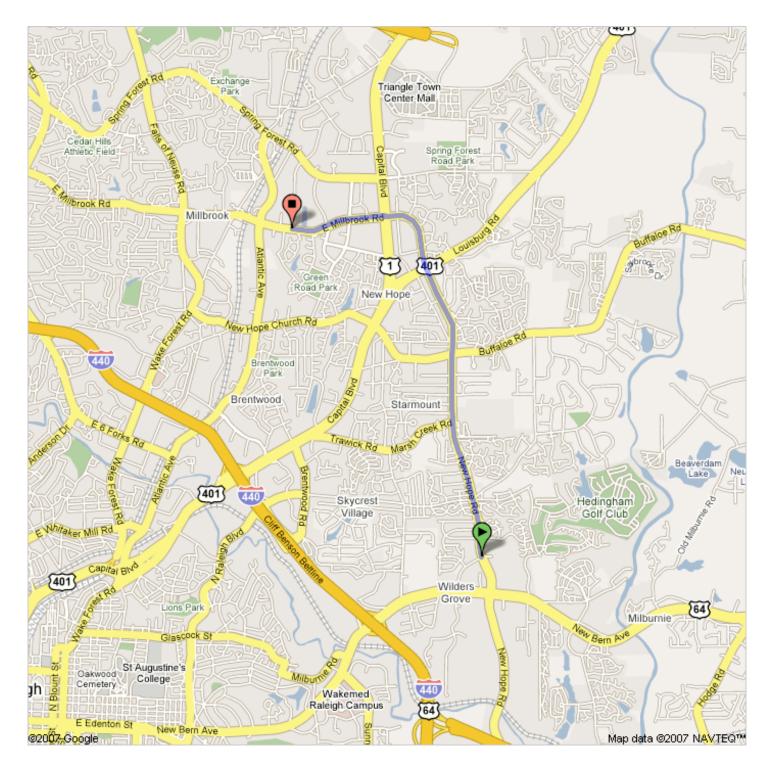

## Start 1725 New Hope Rd Raleigh, NC 27604 End 2400 E Millbrook Rd Raleigh, NC 27604 Travel 4.5 mi (about 11 mins)

Notes Directions from the church to the reception. Turn left onto New Hope Rd, which turns into East Millbrook Rd. Sisters' Garden will be on the left.

## 1725 New Hope Rd Raleigh, NC 27604

Drive: 4.5 mi (about 11 mins)

| 1.          | Head <b>north</b> on <b>New Hope Rd</b> toward <b>Willow</b><br><b>Oak Rd</b> | <b>3.6 mi</b><br>8 mins |
|-------------|-------------------------------------------------------------------------------|-------------------------|
| <b>→</b> 2. | Slight right at E Millbrook Rd                                                | 0.9 mi                  |

0.9 mi 3 mins

## 2400 E Millbrook Rd Raleigh, NC 27604

These directions are for planning purposes only. You may find that construction projects, traffic, or other events may cause road conditions to differ from the map results.